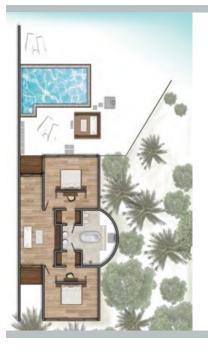

#### GARDEN VILLA WITH POOL

The Garden Villa features a spacious bedroom, a day bed to lounge and a private pool overlooking the treetops in the garden.

| No. of Units     |
|------------------|
| 4                |
| Covered Area     |
| 75m²             |
| Location         |
| Garden           |
| View             |
|                  |
| Plunge Pool Size |
| 8m²              |

#### LAGOON VILLA WITH PLUNGE POOL

This roomy Villa features an external wooden patio equipped with beach chairs facing the Indian Ocean. Take a dip in its private plunge pool as you soak up the sun. Ideal for complete privacy as you take in breathtaking views of the tropics.