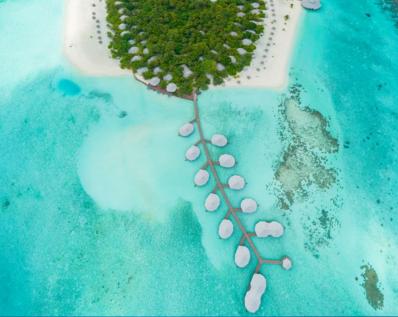

# Water Villas

#### WATER VILLA WITH PLUNGE POOL

Nestled on wooden stilts directly over the turquoise lagoon of the island, the Water Villa is perfect for total seclusion. The generously sized Water Villa hosts a private plunge pool over looking the ocean as part of the experience. The Villa has direct access to the lagoon. No. of Units 10 Area 150m<sup>2</sup> Location Sea View with direct access to the lagoon Pool Size 4m<sup>2</sup>