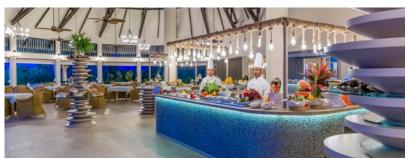

#### MALAAFAIY

Translating to "presentation of a lavish banquet", it is the culinary heart of Kihaa featuring a wide selection of International and Local delicacies. An idyllic venue to enjoy gorgeous weather and spectacular views throughout the day.

Opening hours: 7:30 - 9:30 | 12:30 - 14:30 | 19:30 - 21:30

Adjacent to the infinity pool, a row of undhoali "swings" hangs beside the bar for a fun sway after a dip in the pool as you soak up the sun, and enjoy the beautiful island vibes. Happy hour starts with a soundtrack of chill music as you enjoy the sunset.