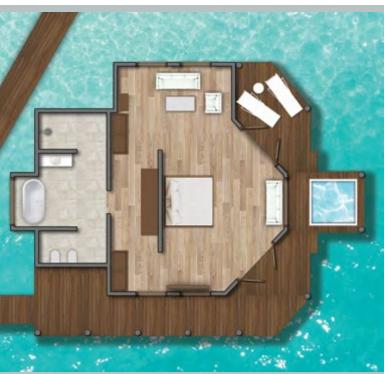

#### WATER VILLA WITH PLUNGE POOL

Nestled on wooden stilts directly over the turquoise lagoon of the island, the Water Villa is perfect for total seclusion. The generously sized Water Villa hosts a private plunge pool over looking the ocean as part of the experience. The Villa has direct access to the lagoon. No. of Units 10 Area 150m<sup>2</sup> Location Sea View with direct access to the lagoon Pool Size 4m<sup>2</sup>