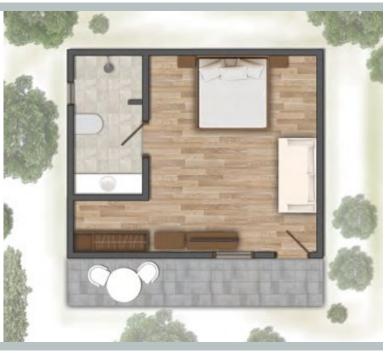

#### **DELUXE VILLA**

Nestled in the lush greenery, you can enjoy the quiet of the garden surrounding the room. Set close to the main area of the resort. No. of Units

Covered Area 55m<sup>2</sup> Location Garden View