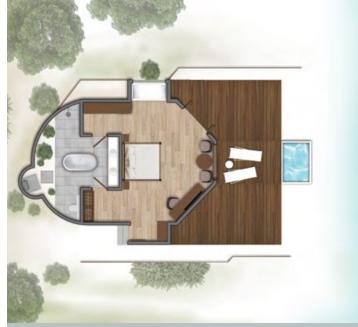

#### GARDEN VILLA WITH POOL

The Garden Villa features a spacious bedroom, a day bed to lounge and a private pool overlooking the treetops in the garden.

| No. of Units     |
|------------------|
| 4                |
| Covered Area     |
| 75m²             |
| Location         |
| Garden           |
| View             |
|                  |
| Plunge Pool Size |
| 8m²              |