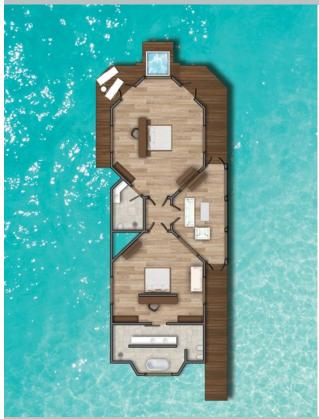

#### TWO BEDROOM PRESTIGE WATER SUITE

For the highest level experience in terms of seclusion, comfort, spaciousness and view, the Water Suite is the absolute right choice. Settled on wooden stilts over the smooth lagoon of the island, this suite comprises of a luxuriously spaced two bedrooms. The wide deck is perfect for alfresco dining & star-gazing; in addition, a private plunge pool & direct access to the lagoon, adds to the experience.

No. of Units 2 Are 270m<sup>2</sup> Locatio Sea View with direct access to the lagoon Pool Size 4m²