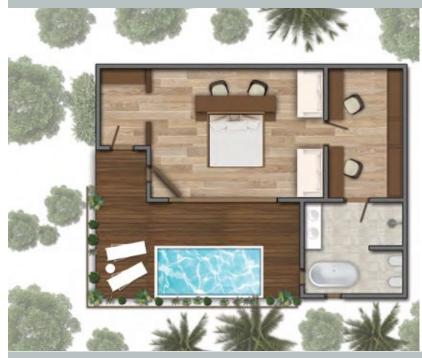

#### GARDEN VILLA WITH POOL

The Garden Villa features a spacious bedroom, a day bed to lounge and a private pool overlooking the treetops in the garden.

| No. of Units     |
|------------------|
| 4                |
| Covered Area     |
| 75m²             |
| Location         |
| Garden           |
| View             |
|                  |
| Plunge Pool Size |
| 8m²              |